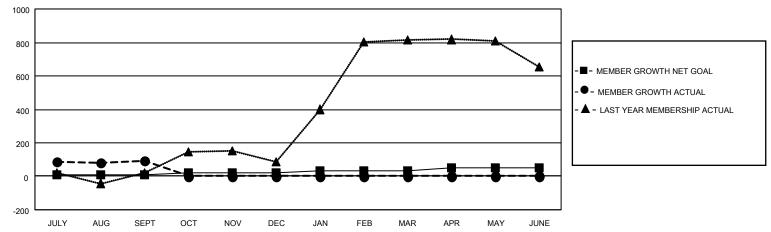

## GOALS AND ACTUAL MEMBERS CUMULATIVE

| DROPPED CLUBS: 1 |    | 32 CLUBS OF 124 ADDED 1 OR<br>MORE NEW MEMBERS | GENDER DISTRIBUTION                   |                |  |
|------------------|----|------------------------------------------------|---------------------------------------|----------------|--|
|                  |    | MORE NEW MEMBERS                               | MALE                                  | 1,980 (62.21%) |  |
|                  |    |                                                | FEMALE                                | 1,192 (37.45%) |  |
| DROPPED MEMBERS  |    |                                                | NON BINARY                            | 0 (0.00%)      |  |
|                  |    |                                                | PREFER NOT TO ANSWER                  | 11 (0.35%)     |  |
| DECEASED         | 2  |                                                |                                       | , ,            |  |
| CLUB CANCELLED   | 0  | CLICK HERE FOR CUMULATIVE                      | TOTAL FAMILY UNIT MEMBERS             | 1,992          |  |
| OTHER            | 43 | MEMBERSHIP DATA                                |                                       |                |  |
| TOTAL 45         |    |                                                | FAMILY MEMBERS PAYING HALF DUES 1,185 |                |  |
|                  |    |                                                |                                       |                |  |

## District 3233G2

| Clubs                 |               |           |               | Members               |                        |                         |                                                    |
|-----------------------|---------------|-----------|---------------|-----------------------|------------------------|-------------------------|----------------------------------------------------|
| RESULTS FOR 2022-2023 |               |           |               | RESULTS FOR 2022-2023 |                        |                         |                                                    |
| QUARTER               | NEW CLUB GOAL | NEW CLUBS | DROPPED CLUBS | QUARTER MEMB          | BER GROWTH NET<br>GOAL | MEMBER GROWTH<br>ACTUAL | DROPPED<br>MEMBERS ACTUAL<br>(including transfers) |
| JULY/AUG/SEPT         | 3             | 2         | 1             | JULY/AUG/SEPT         | 10                     | 139                     | 45                                                 |
| OCT/NOV/DEC           | 2             | 0         | 0             | OCT/NOV/DEC           | 10                     | 0                       | 0                                                  |
| JAN/FEB/MAR           | 3             | 0         | 0             | JAN/FEB/MAR           | 15                     | 0                       | 0                                                  |
| APR/MAY/JUNE          | 2             | 0         | 0             | APR/MAY/JUNE          | 15                     | 0                       | 0                                                  |