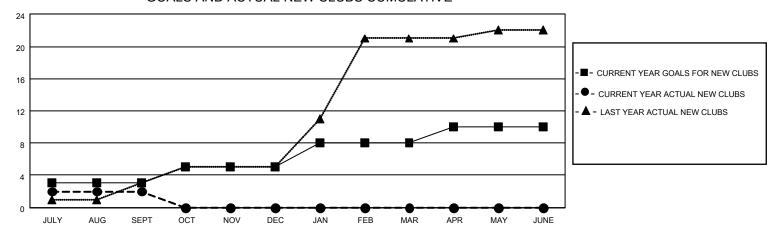

## GOALS AND ACTUAL NEW CLUBS CUMULATIVE

## District 3233G2

| Clubs                 |               |           |               | Members               |                        |                         |                                                    |
|-----------------------|---------------|-----------|---------------|-----------------------|------------------------|-------------------------|----------------------------------------------------|
| RESULTS FOR 2022-2023 |               |           |               | RESULTS FOR 2022-2023 |                        |                         |                                                    |
| QUARTER               | NEW CLUB GOAL | NEW CLUBS | DROPPED CLUBS | QUARTER MEMB          | BER GROWTH NET<br>GOAL | MEMBER GROWTH<br>ACTUAL | DROPPED<br>MEMBERS ACTUAL<br>(including transfers) |
| JULY/AUG/SEPT         | 3             | 2         | 1             | JULY/AUG/SEPT         | 10                     | 139                     | 45                                                 |
| OCT/NOV/DEC           | 2             | 0         | 0             | OCT/NOV/DEC           | 10                     | 0                       | 0                                                  |
| JAN/FEB/MAR           | 3             | 0         | 0             | JAN/FEB/MAR           | 15                     | 0                       | 0                                                  |
| APR/MAY/JUNE          | 2             | 0         | 0             | APR/MAY/JUNE          | 15                     | 0                       | 0                                                  |